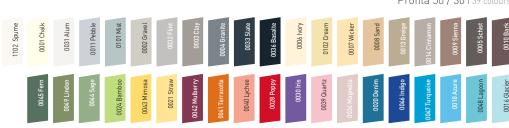

### DESCRIPTION .....

- Model: Profila 50 or 30 adhesive corner protector
- Angle: 90°
- Wing width (internal measurement):
- 50 mm Profila 50 - 30 mm Profila 30
- Thickness: 2 mm
- •/Length/1.30 m, 2.00 m or 4.00 m
- Material: Antibacterial and Bs2d0 fire-rated PVC, solid colour
  Surface finish: smooth
- Fixing: adhesive foam tapes to reinforce with SPM multipurpose adhesive sealant
- / •/Colours/39