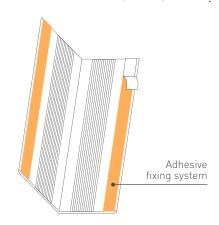

# Adhesive foam tape Solid colour and antibacterial smooth PVC 2 mm thick

## SPECIFICATION .....

- Description: 90° adhesive corner protector (Profila 50 or 30 as manufactured by SPM) from smooth and antibacterial PVC, 2 mm thick, achieving Bs2d0 reaction to fire classification with solid colour. Wings are 50 or 30 mm wide (internal measurement). A protective film is specified to minimise cleaning before acceptance. It is provided with 2 strips of double-sided adhesive foam tape for fixing.
- Environment: no heavy metals and no substance potentially subjected to any REACH restriction are used in its manufacture, nor PBT/BPA. The calcium-zinc thermal stabilisation process is used. The emission level of volatile substance in inside air has been tested according to ISO 16000-6 and is very low (A+) according to the French regulation (23 March 2011 nr 2011-321 Decree and 19 April 2011 Order). 100% of the product are recyclable.
- Colour: selected by architects from manufacturer's standard range.
- Installation method: adhesive. SPM multipurpose adhesive sealant is recommended for stronger fixing.