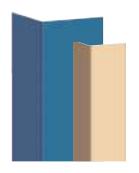

### APPLICATIONS .....

These corners protectors blend in seamlessly with all interiors and protects corners from light impacts.

Profila 30 can also protect some door frames.

### DESCRIPTION .....

- Model: Profila 50 or 30 adhesive corner protector
- Angle: 90°
- Wing width (internal measurement):
- 50 mm Profila 50 - 30 mm Profila 30
- Thickness: 2 mm
- •/Length/1.30 m, 2.00 m or 4.00 m
- Material: Antibacterial and Bs2d0 fire-rated PVC, solid colour
  Surface finish: smooth
- Fixing: adhesive foam tapes to reinforce with SPM multipurpose adhesive sealant
- / •/Colours/39